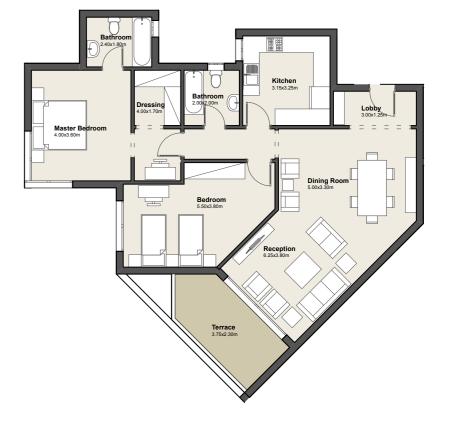

### **GROUND FLOOR**

Apartment No. 02

G

Total Area

| 1. Reception | 7.00m x 3.40m |
|--------------|---------------|
| 2. Dining    | 4.55m x 3.00m |
| 3. Master    | 4.10m x 3.60m |
| Bedroom      |               |
| 4. Master    | 2.65m x 1.60m |
| Bathroom     |               |
| 5. Dressing  | 2.30m x 2.10m |
| 6. Bedroom   | 3.50m x 3.45m |
| 7. Bedroom   | 4.05m x 3.40m |
| 8. Bathroom  | 1.80m x 1.80m |
| 9. Maid's    | 3.05m x 1.80m |
| Room         |               |
|              |               |

**10.** Kitchen 3.15m x 2.75m

**12.**Terrace 5.00m x 1.80m

2.00m x 1.25m

11. Toilet

183.0m<sup>2</sup>

3 BEDROOM APARTMENT

DISCLAIMER: The sales and purchase agreement constitutes all the rights and obligations agreed between the seller and the buyer, the content of this document is hereby considered as "a non-obligatory guiding draft".