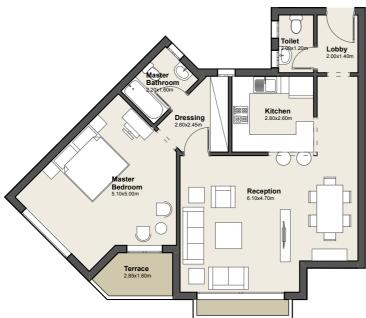

GROUND FLOOR

Apartment No. 01

G

Total Area

141.0m<sup>2</sup>

1. Reception 7.60m x 5.95m

2. Master 3.85m x 3.75m

Bedroom

3. Master 1.70m x 2.10m
Bathroom

4. Bedroom 4.20m x 3.40m

**5.** Kitchen 2.80m x 3.00m

6. Bathroom 1.70m x 2.80m

**7.** Terrace 4.05m x 1.90m

Reception
7.60x5 95m

Terrace
4.05x1 30m

Garden

2 BEDROOM APARTMENT