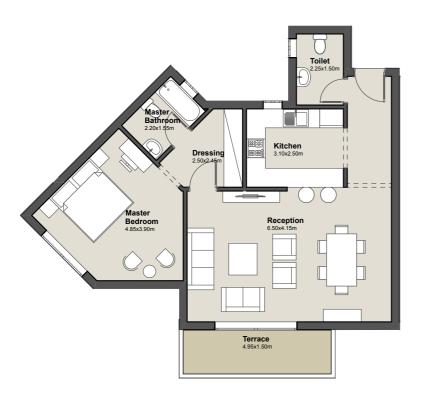

**GROUND FLOOR** 

Apartment No. 01

G

Total Area 93.0m<sup>2</sup>

1. Reception 6.45m x 4.25m

2. Master 4.85m x 3.90m Bedroom

3. Master 2.20m x 1.55m
Bathroom

**4.** Dressing 2.50m x 2.45m

**5.** Kitchen 3.05m x 2.50m

**6.** Toilet 2.25m x 1.50m

7. Terrace 4.95m x 1.50m

Master Bathrom
2 220x1 55m

Pressing
2 50x2 45m

Reception
4 85x3 30m

Reception
6 45x4 25m

Terrace
4 85x1 50m