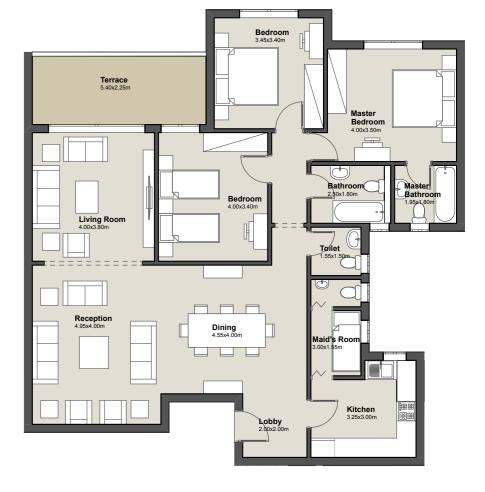

### **GROUND FLOOR**

Apartment No. 04

G

Total Area 191.00m<sup>2</sup>

1. Lobby 2.00m x 2.00m

2. Reception 4.95m x 4.00m

**3.** Dining 4.55m x 4.00m

4. Master 4.00tm x 3.50m Bedroom

**5.** Master 1.95m x 1.80m Bathroom

6. Bedroom 4.00m x 3.40m

**7.** Bedroom 3.45m x 3.40m

8. Maid's 3.00m x 1.55m Room

9. Bathroom 2.50m x 1.80m

**10.**Kitchen 3.25m x 3.00m

**11.** Living 4.00m x 3.80m

Room

**12.** Toilet 1.55m x 1.50m

13. Terrace 5.40 m x 2.25 m

3 BEDROOM APARTMENT

**DISCLAIMER:** The sales and purchase agreement constitutes all the rights and obligations agreed between the seller and the buyer, the content of this document is hereby considered as "a non-obligatory guiding draft".