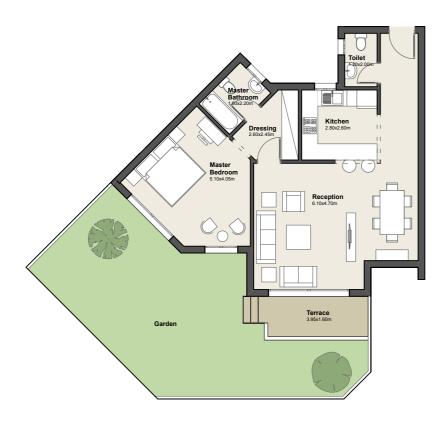

### **GROUND FLOOR**

Apartment No. 02

G

Total Area

| 1. Reception | 7.00m x 3.40m |
|--------------|---------------|
| 2. Dining    | 4.55m x 3.00m |
| 3. Master    | 4.10m x 3.60m |
| Bedroom      |               |
| 4. Master    | 2.65m x 1.60m |
| Bathroom     |               |
| 5. Dressing  | 2.30m x 2.10m |
| 6. Bedroom   | 3.50m x 3.45m |
| 7. Bedroom   | 4.05m x 3.40m |
| 8. Bathroom  | 1.80m x 1.80m |
| 9. Maid's    | 3.05m x 1.80m |
| Room         |               |
|              |               |

**10.** Kitchen 3.15m x 2.75m

**12.**Terrace 5.00m x 1.80m

2.00m x 1.25m

11. Toilet

183.0m<sup>2</sup>

3 BEDROOM APARTMENT

DISCLAIMER: The sales and purchase agreement constitutes all the rights and obligations agreed between the seller and the buyer, the content of this document is hereby considered as "a non-obligatory guiding draft".