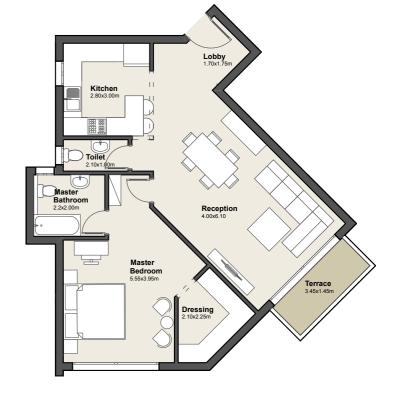

### **GROUND FLOOR**

Apartment No. 02

G

Total Area 91.0m<sup>2</sup>

1. Lobby 1.70m x1.30m

2. Reception 6.10m x 4.00m

3. Master 5.55m x 3.95m
Bedroom

4. Master 2.300m x2.00m Bathroom

**5.** Dressing 2.25m x2.00m

**6.** Toilet 2.10m x 1.00m

**7.** Kitchen 2.80m x 3.00m

8. Terrace 3.20m x 1.40m

1 BEDROOM APARTMENT

**DISCLAIMER:** The sales and purchase agreement constitutes all the rights and obligations agreed between the seller and the buyer, the content of this document is hereby considered as "a non-obligatory guiding draft".