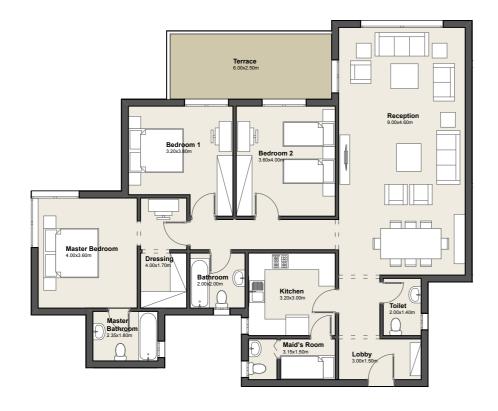

# GROUND FLOOR

Apartment No. 05

G

| Total Area  | 204.00m <sup>2</sup> |
|-------------|----------------------|
| 1.Lobby     | 1.90m x 2.50m        |
| i.Lobby     | 1.90111 x 2.50111    |
| 2.Reception | 7.70m x 4.00m        |
| 3.Dining    | 3.00m x 3.60m        |
| 4.Master    | 4.00m x 4.20m        |
| Bedroom     |                      |
| 5. Master   | 1.80m x 2.00m        |
| Bathroom    |                      |
| 6.Bedroom   | 3.60m x 3.70m        |
| 7. Bedroom  | 4.00m x .3.30m       |
| 8. Bathroom | 1.80m x 2.25m        |
| 9. Toilet   | 1.30m x 2.15m        |
| 10.Kitchen  | 5.10m x 2.80m        |
| 11. Terrace | 5.15m x 2.15m        |
| 12. Maid's  | 1.50m x 4.60m        |
| Room        |                      |
| 13. Storage | 1.30m x 1.20m        |

3 BEDROOM APARTMENT

DISCLAIMER: The sales and purchase agreement constitutes all the rights and obligations agreed between the seller and the buyer, the content of this document is hereby considered as "a non-obligatory guiding draft".