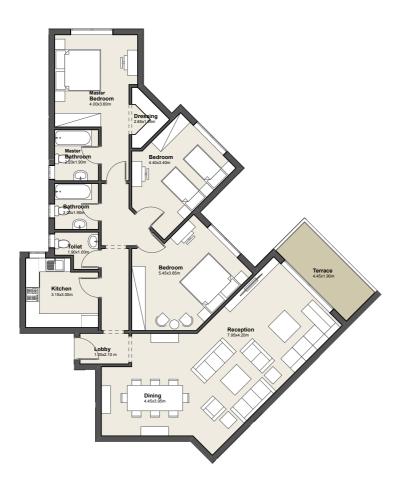

### GROUND FLOOR

Apartment No. 03

G

| Total Area   | 189.00m²      |
|--------------|---------------|
| 1. Lobby     | 2.10m x 1.30m |
| 2. Reception | 7.95m x 4.20m |
| 3. Dining    | 4.45m x 3.95m |
| 4.Master     | 4.00m x 3.60m |
| Bedroom      |               |
| 5. Master    | 2.20m x 1.90m |
| Bathroom     |               |
| 6.Dressing   | 2.65m x 1.65m |
| 7. Bedroom   | 4.40m x 3.40m |
| 8. Bedroom   | 5.45m x 3.65m |
| 9.Bathroom   | 2.00m x 1.90m |
| 10.Kitchen   | 3.15m x 3.00m |
| 11. Toilet   | 1.90m x 1.00m |
| 12. Terrace  | 4.45m x 1.90m |