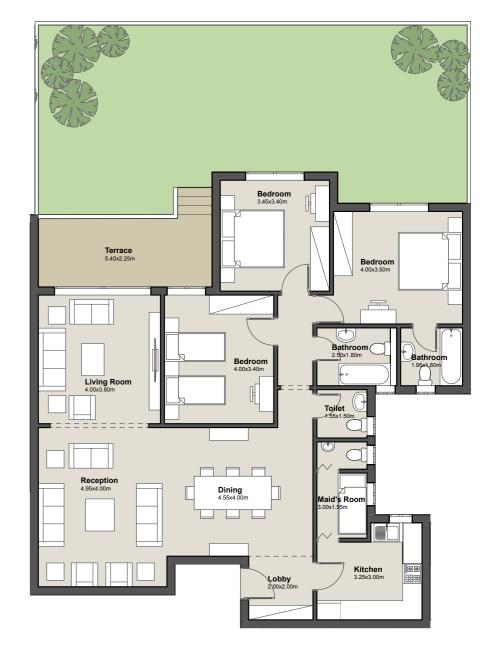

### **GROUND FLOOR**

Apartment No. 04

G

Total Area 191.00m<sup>2</sup>

1. Lobby 2.00m x 2.00m

2. Reception 4.95m x 4.00m

**3.** Dining 4.55m x 4.00m

4. Master 4.00tm x 3.50m Bedroom

**5.** Master 1.95m x 1.80m Bathroom

6. Bedroom 4.00m x 3.40m

**7.** Bedroom 3.45m x 3.40m

8. Maid's 3.00m x 1.55m Room

9. Bathroom 2.50m x 1.80m

**10.**Kitchen 3.25m x 3.00m

**11.** Living 4.00m x 3.80m

Room

**12.** Toilet 1.55m x 1.50m

13. Terrace 5.40 m x 2.25 m

3 BEDROOM APARTMENT

**DISCLAIMER:** The sales and purchase agreement constitutes all the rights and obligations agreed between the seller and the buyer, the content of this document is hereby considered as "a non-obligatory guiding draft".