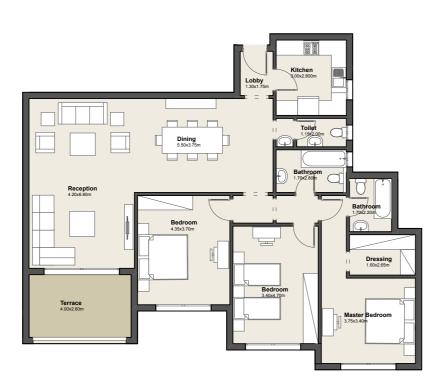

# GROUND FLOOR

Apartment No. 05

G

| Total Area  | 204.00m <sup>2</sup> |
|-------------|----------------------|
| 1.Lobby     | 1.90m x 2.50m        |
| i.Lobby     | 1.90111 x 2.50111    |
| 2.Reception | 7.70m x 4.00m        |
| 3.Dining    | 3.00m x 3.60m        |
| 4.Master    | 4.00m x 4.20m        |
| Bedroom     |                      |
| 5. Master   | 1.80m x 2.00m        |
| Bathroom    |                      |
| 6.Bedroom   | 3.60m x 3.70m        |
| 7. Bedroom  | 4.00m x .3.30m       |
| 8. Bathroom | 1.80m x 2.25m        |
| 9. Toilet   | 1.30m x 2.15m        |
| 10.Kitchen  | 5.10m x 2.80m        |
| 11. Terrace | 5.15m x 2.15m        |
| 12. Maid's  | 1.50m x 4.60m        |
| Room        |                      |
| 13. Storage | 1.30m x 1.20m        |