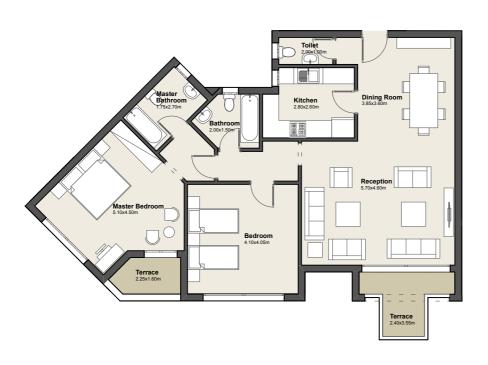

### **GROUND FLOOR**

Apartment No. 02

G

Total Area

| 1. Reception | 7.00m x 3.40m |
|--------------|---------------|
| 2. Dining    | 4.55m x 3.00m |
| 3. Master    | 4.10m x 3.60m |
| Bedroom      |               |
| 4. Master    | 2.65m x 1.60m |
| Bathroom     |               |
| 5. Dressing  | 2.30m x 2.10m |
| 6. Bedroom   | 3.50m x 3.45m |
| 7. Bedroom   | 4.05m x 3.40m |
| 8. Bathroom  | 1.80m x 1.80m |
| 9. Maid's    | 3.05m x 1.80m |
| Room         |               |
|              |               |

**10.** Kitchen 3.15m x 2.75m

**12.**Terrace 5.00m x 1.80m

2.00m x 1.25m

11. Toilet

183.0m<sup>2</sup>

3 BEDROOM APARTMENT

DISCLAIMER: The sales and purchase agreement constitutes all the rights and obligations agreed between the seller and the buyer, the content of this document is hereby considered as "a non-obligatory guiding draft".