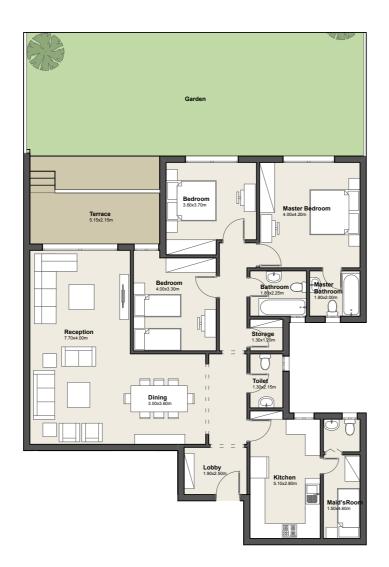

# GROUND FLOOR

Apartment No. 05

G

| Total Area  | 204.00m <sup>2</sup> |
|-------------|----------------------|
| 1.Lobby     | 1.90m x 2.50m        |
| i.Lobby     | 1.90111 x 2.50111    |
| 2.Reception | 7.70m x 4.00m        |
| 3.Dining    | 3.00m x 3.60m        |
| 4.Master    | 4.00m x 4.20m        |
| Bedroom     |                      |
| 5. Master   | 1.80m x 2.00m        |
| Bathroom    |                      |
| 6.Bedroom   | 3.60m x 3.70m        |
| 7. Bedroom  | 4.00m x .3.30m       |
| 8. Bathroom | 1.80m x 2.25m        |
| 9. Toilet   | 1.30m x 2.15m        |
| 10.Kitchen  | 5.10m x 2.80m        |
| 11. Terrace | 5.15m x 2.15m        |
| 12. Maid's  | 1.50m x 4.60m        |
| Room        |                      |
| 13. Storage | 1.30m x 1.20m        |

3 BEDROOM APARTMENT

DISCLAIMER: The sales and purchase agreement constitutes all the rights and obligations agreed between the seller and the buyer, the content of this document is hereby considered as "a non-obligatory guiding draft".