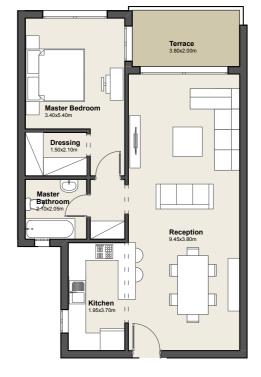

WHERE ALL ROADS LEAD TO.

26

**Community Centers** 

GROUND FLOOR

Apartment No. 01

G

Total Area 94.0m²

1. Reception 6.70m x 4.05m

**2.** Master 4.95 m x 3.40 m

Bedroom

**3.** Master 2.45m x 1.60m

Bathroom

**4.**Dressing 3.10m x 1.60m

**5.**Kitchen 3.85m x 2.05m

**6.**Toilet 2.05m x 1.10m

**7.** Terrace 4.30m x 1.60m

1 BEDROOM APARTMENT