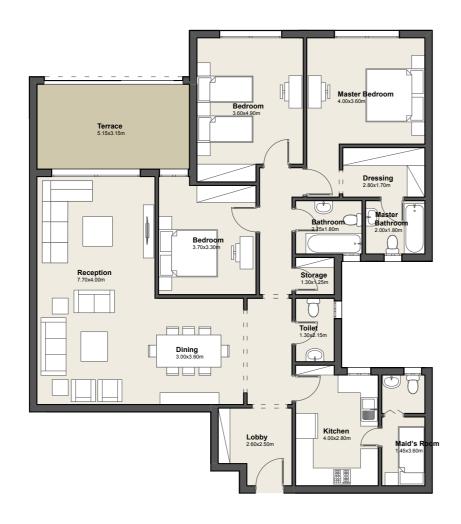

### GROUND FLOOR

Apartment No. 03

G

| Total Area   | 189.00m²      |
|--------------|---------------|
| 1. Lobby     | 2.10m x 1.30m |
| 2. Reception | 7.95m x 4.20m |
| 3. Dining    | 4.45m x 3.95m |
| 4.Master     | 4.00m x 3.60m |
| Bedroom      |               |
| 5. Master    | 2.20m x 1.90m |
| Bathroom     |               |
| 6.Dressing   | 2.65m x 1.65m |
| 7. Bedroom   | 4.40m x 3.40m |
| 8. Bedroom   | 5.45m x 3.65m |
| 9.Bathroom   | 2.00m x 1.90m |
| 10.Kitchen   | 3.15m x 3.00m |
| 11. Toilet   | 1.90m x 1.00m |
| 12. Terrace  | 4.45m x 1.90m |

3 BEDROOM APARTMENT

DISCLAIMER: The sales and purchase agreement constitutes all the rights and obligations agreed between the seller and the buyer, the content of this document is hereby considered as "a non-obligatory guiding draft".