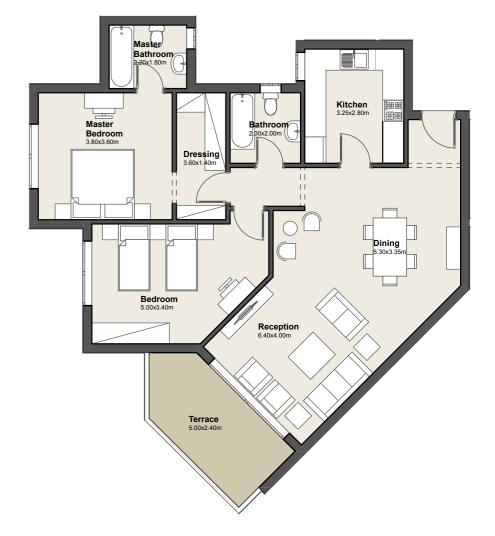

### **GROUND FLOOR**

Apartment No. 02

G

Total Area 134m²

1. Lobby 1.50m x 1.25m

2. Reception 6.40m x 4.00m

**3.** Dining 5.30m x 3.35m

**4.** Master 3.80m x 3.60m Bedroom

5. Master 2.20m x 1.80m Bathroom

**6.** Bedroom 5.00m x 3.40m

7. Bathroom 2.00m x 2.00m

8. Kitchen 3.25m x 2.80m

9. Terrace 5.00m x 2.50m

2 BEDROOM APARTMENT

**DISCLAIMER**: The sales and purchase agreement constitutes all the rights and obligations agreed between the seller and the buyer, the content of this document is hereby considered as "a non-obligatory guiding draft".