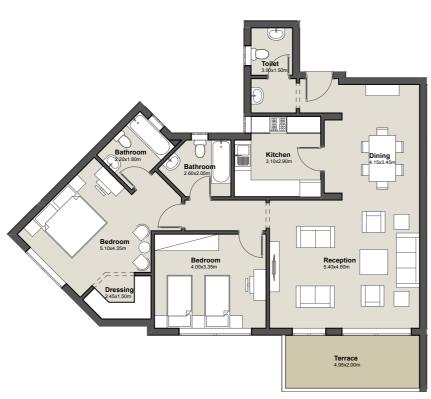

SECOND FLOOR

Apartment No. 09

149.0m<sup>2</sup> Total Area

1. Reception 5.40m x 4.60m

2. Dining 4.15m x3.45m

**3.** Master 5.10m x 4.35m Bedroom

4. Master 2.20m x 1.80m Bathroom

**5**. Dressing 2.45m x1.50m

6. Bedroom 4.00m x3.35m

7. Kitchen 3.10m x 2.90m

8. Bathroom 2.60m x 2.05m

3.00m x 1.50m 9. Toilet

**10.** Terrace 4.95m x 2.00m

DISCLAIMER: The sales and purchase agreement constitutes all the rights and obligations agreed between the seller and the buyer, the content of this document is hereby considered as "a non-obligatory guiding draft".

### BUILDING TYPE - 3B

2 BEDROOM APARTMENT