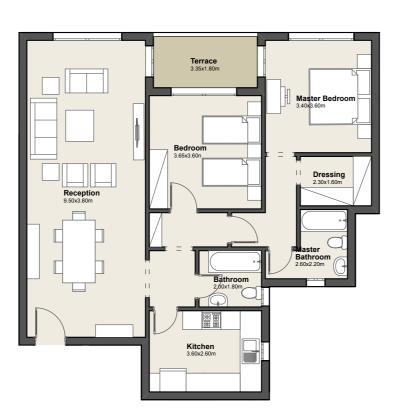

**GROUND FLOOR** 

Apartment No. 03

Total Area

138.00m<sup>2</sup>

1. Reception 9.0m x 3.95m

2. Master 3.60m x 3.40m Bedroom

3. Master 2.65m x 2.20m Bathroom

4. Dressing 1.60m x2.30m

**5**. Bedroom 3.65m x 3.60m

6. Bathroom 2.00m x 1.80m

7. Kitchen 3.60m x 2.60m 8. Terrace 3.45m x 1.80m