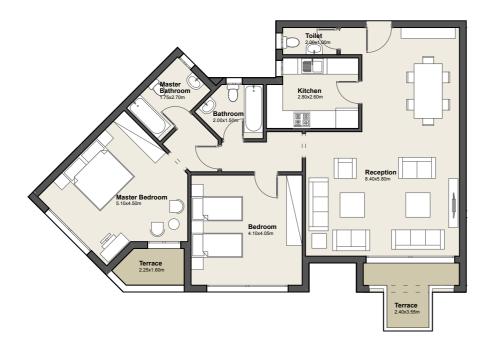

#### SECOND FLOOR

Apartment No. 09

2

Total Area 157.0m<sup>2</sup>

1. Reception 5.70m x 4.60m

**2.** Dining 3.85m x 3.60m

**3.** Master 5.10m x 4.50m

Bedroom

4. Master 1.75m x2.70m

Bathroom

**5**. Bedroom 4.10m x .4.05m

**6.** Bathroom 2.00m x 1.50m

**7.** Toilet 2.00m x 1.00m

8. Kitchen 2.80m x 2.60m

9. Terrace 2.25m x 1.60m

**10.** Terrace 2.40m x 3.55m

# 2 BEDROOM APARTMENT