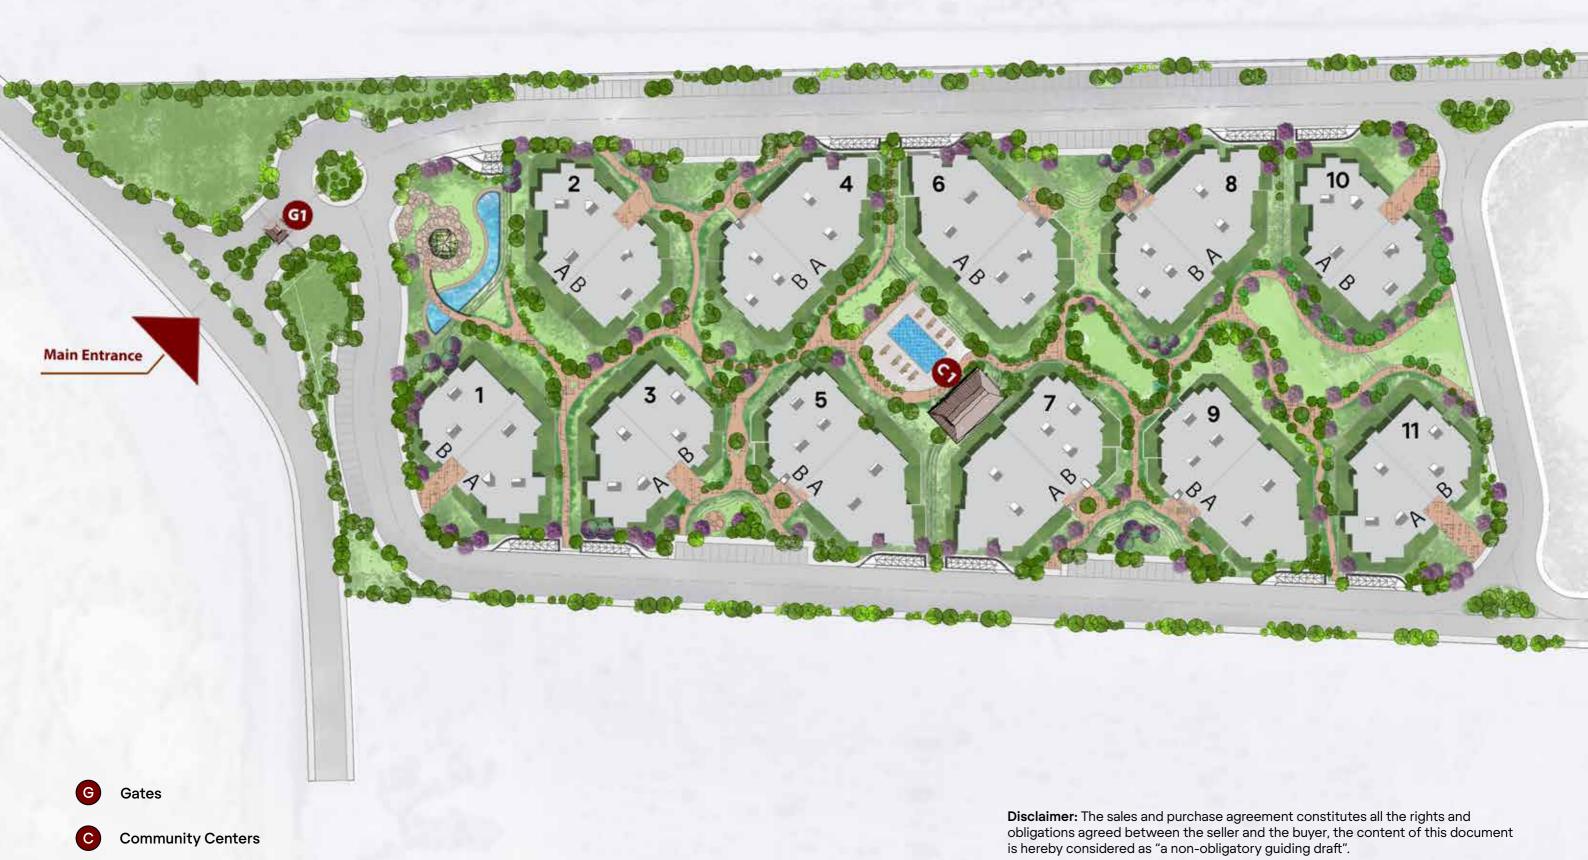

# A NEIGHBORHOOD ENVISIONED.

Our exclusive community is comprised of homeowners who value their privacy and seek solace in the tranquility of nature. Homes in the AXIS are built to provide each of our residents with ample space to retreat to a simple, more provincial life yet share in their celebrations together.

The AXIS provides numerous amenities that are essential in drawing the community closer; a community house, wide bike Lane, 24hr security, barbecue area, Interactive landscape, and state-of-the-art gyms are all geared to creating neighborhoods that place health, happiness, and hospitality above all else.

WHERE ALL ROADS LEAD TO.

26

**Community Centers** 

GROUND FLOOR

Apartment No. 01

G

Total Area 94.0m²

1. Reception 6.70m x 4.05m