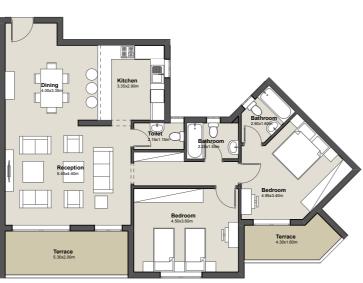

### **GROUND FLOOR**

Apartment No. 02

G

Total Area

| 1. Reception | 7.00m x 3.40m |
|--------------|---------------|
| 2. Dining    | 4.55m x 3.00m |
| 3. Master    | 4.10m x 3.60m |
| Bedroom      |               |
| 4. Master    | 2.65m x 1.60m |
| Bathroom     |               |
| 5. Dressing  | 2.30m x 2.10m |
| 6. Bedroom   | 3.50m x 3.45m |
| 7. Bedroom   | 4.05m x 3.40m |
| 8. Bathroom  | 1.80m x 1.80m |
| 9. Maid's    | 3.05m x 1.80m |
| Room         |               |
|              |               |

**10.** Kitchen 3.15m x 2.75m

**12.**Terrace 5.00m x 1.80m

2.00m x 1.25m

11. Toilet

183.0m<sup>2</sup>

3 BEDROOM APARTMENT

DISCLAIMER: The sales and purchase agreement constitutes all the rights and obligations agreed between the seller and the buyer, the content of this document is hereby considered as "a non-obligatory guiding draft".