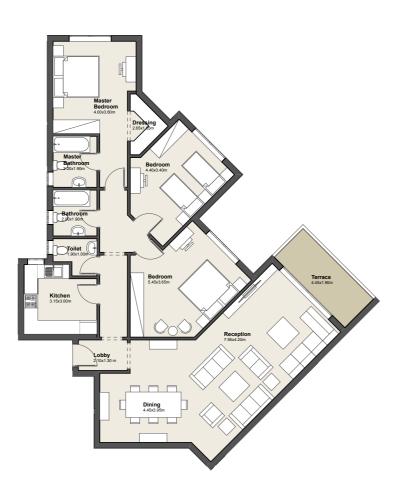

### GROUND FLOOR

Apartment No. 03

G

| Total Area   | 189.00m²      |
|--------------|---------------|
| 1. Lobby     | 2.10m x 1.30m |
| 2. Reception | 7.95m x 4.20m |
| 3. Dining    | 4.45m x 3.95m |
| 4.Master     | 4.00m x 3.60m |
| Bedroom      |               |
| 5. Master    | 2.20m x 1.90m |
| Bathroom     |               |
| 6.Dressing   | 2.65m x 1.65m |
| 7. Bedroom   | 4.40m x 3.40m |
| 8. Bedroom   | 5.45m x 3.65m |
| 9.Bathroom   | 2.00m x 1.90m |
| 10.Kitchen   | 3.15m x 3.00m |
| 11. Toilet   | 1.90m x 1.00m |
| 12. Terrace  | 4.45m x 1.90m |