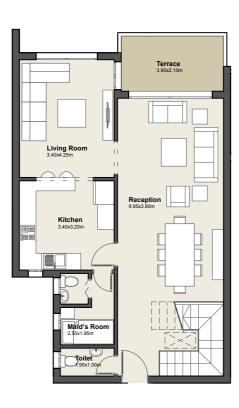

WHERE ALL ROADS LEAD TO.

26

**Community Centers** 

GROUND FLOOR

Apartment No. 01

G

Total Area 94.0m²

1. Reception 6.70m x 4.05m

**2.** Master 4.95 m x 3.40 m

Bedroom

**3.** Master 2.45m x 1.60m

Bathroom

**4.**Dressing 3.10m x 1.60m

**5.**Kitchen 3.85m x 2.05m

**6.**Toilet 2.05m x 1.10m

**7.** Terrace 4.30m x 1.60m

1 BEDROOM APARTMENT