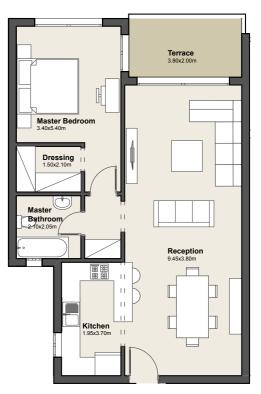

WHERE ALL ROADS LEAD TO.

26

**Community Centers** 

GROUND FLOOR

Apartment No. 01

G

Total Area 94.0m²

1. Reception 6.70m x 4.05m

**2.** Master 4.95 m x 3.40 m

Bedroom

**3.** Master 2.45m x 1.60m

Bathroom

**4.**Dressing 3.10m x 1.60m

**5.**Kitchen 3.85m x 2.05m

**6.**Toilet 2.05m x 1.10m

**7.** Terrace 4.30m x 1.60m

1 BEDROOM APARTMENT