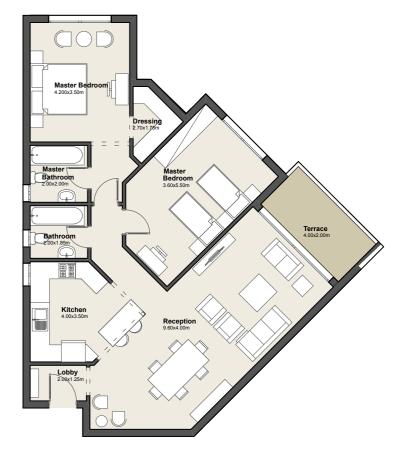

### GROUND FLOOR

Apartment No. 03

G

| Total Area   | 189.00m²      |
|--------------|---------------|
| 1. Lobby     | 2.10m x 1.30m |
| 2. Reception | 7.95m x 4.20m |
| 3. Dining    | 4.45m x 3.95m |
| 4.Master     | 4.00m x 3.60m |
| Bedroom      |               |
| 5. Master    | 2.20m x 1.90m |
| Bathroom     |               |
| 6.Dressing   | 2.65m x 1.65m |
| 7. Bedroom   | 4.40m x 3.40m |
| 8. Bedroom   | 5.45m x 3.65m |
| 9.Bathroom   | 2.00m x 1.90m |
| 10.Kitchen   | 3.15m x 3.00m |
| 11. Toilet   | 1.90m x 1.00m |
| 12. Terrace  | 4.45m x 1.90m |

3 BEDROOM APARTMENT

DISCLAIMER: The sales and purchase agreement constitutes all the rights and obligations agreed between the seller and the buyer, the content of this document is hereby considered as "a non-obligatory guiding draft".