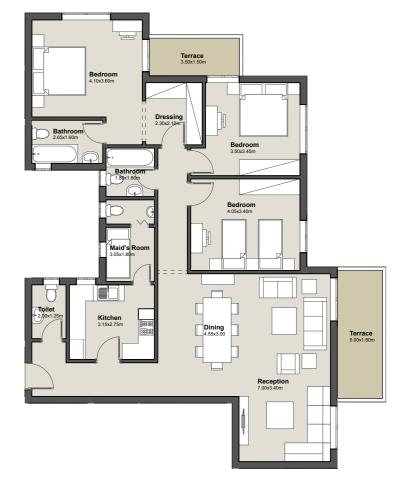

### **GROUND FLOOR**

Apartment No. 02

G

Total Area

| 1. Reception | 7.00m x 3.40m |
|--------------|---------------|
| 2. Dining    | 4.55m x 3.00m |
| 3. Master    | 4.10m x 3.60m |
| Bedroom      |               |
| 4. Master    | 2.65m x 1.60m |
| Bathroom     |               |
| 5. Dressing  | 2.30m x 2.10m |
| 6. Bedroom   | 3.50m x 3.45m |
| 7. Bedroom   | 4.05m x 3.40m |
| 8. Bathroom  | 1.80m x 1.80m |
| 9. Maid's    | 3.05m x 1.80m |
| Room         |               |
|              |               |

**10.** Kitchen 3.15m x 2.75m

**12.**Terrace 5.00m x 1.80m

2.00m x 1.25m

11. Toilet

183.0m<sup>2</sup>

3 BEDROOM APARTMENT

DISCLAIMER: The sales and purchase agreement constitutes all the rights and obligations agreed between the seller and the buyer, the content of this document is hereby considered as "a non-obligatory guiding draft".