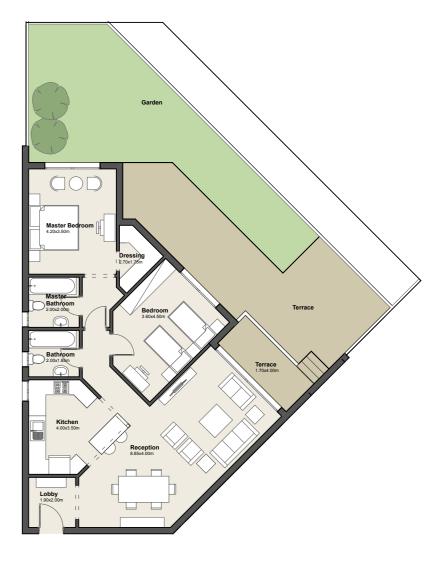

**GROUND FLOOR** 

Apartment No. 03

Total Area

138.00m<sup>2</sup>

1. Reception 9.0m x 3.95m

2. Master 3.60m x 3.40m Bedroom

3. Master 2.65m x 2.20m Bathroom

4. Dressing 1.60m x2.30m

**5**. Bedroom 3.65m x 3.60m

6. Bathroom 2.00m x 1.80m

7. Kitchen 3.60m x 2.60m 8. Terrace 3.45m x 1.80m

### BUILDING TYPE - 4A

2 BEDROOM APARTMENT

**GROUND FLOOR** 

Apartment No. 04

Total Area 142.0m<sup>2</sup>

1. Lobby 1.90m x2.00m

2. Reception 8.85m x 4.00m

3. Master 4.20m x 3.50m Bedroom

4. Master 2.00m x2.00m Bathroom

**5.** Dressing 1.75m x2.70m

6. Bedroom 3.60m x 4.50m

7. Bathroom 2.00m x1.85m

8. Kitchen 3.50m x 4.00m

9. Terrace 1.70m x 4.00m

2 BEDROOM APARTMENT

DISCLAIMER: The sales and purchase agreement constitutes all the rights and obligations agreed between the seller and the buyer, the content of this document is hereby considered as "a non-obligatory guiding draft".