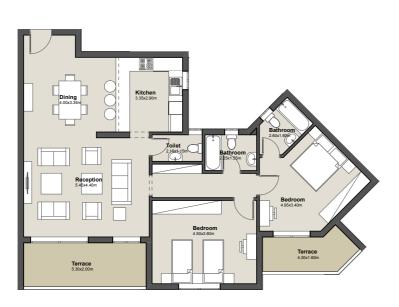

WHERE ALL ROADS LEAD TO.

26

**Community Centers** 

GROUND FLOOR

Apartment No. 01

G

Total Area 94.0m²

1. Reception 6.70m x 4.05m

**2.** Master 4.95 m x 3.40 m

Bedroom

**3.** Master 2.45m x 1.60m

Bathroom

**4.**Dressing 3.10m x 1.60m

**5.**Kitchen 3.85m x 2.05m

**6.**Toilet 2.05m x 1.10m

**7.** Terrace 4.30m x 1.60m

1 BEDROOM APARTMENT

### BUILDING TYPE - 3A