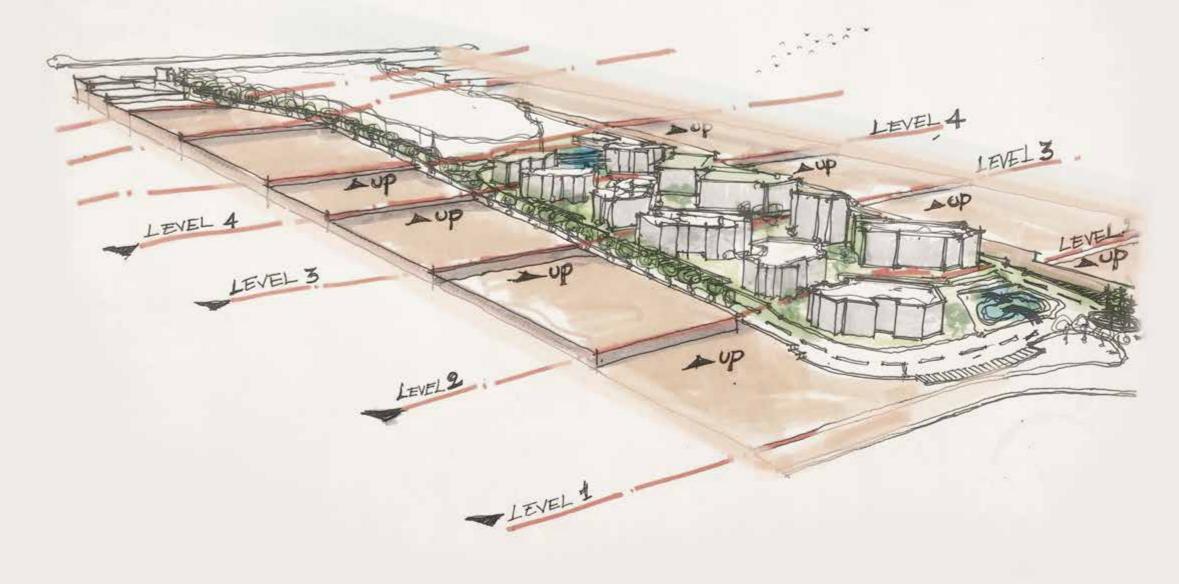

### THE AXIS REDEFINED.

SITUATED IN MEHWAR'S PRIVATE SUBURB, THE AXIS IS THE LATEST RESIDENTIAL PROJECT FROM IWAN FOR THOSE WHO SEEK THE RESTORATIVE PROPRIETIES OF THE COUNTRYSIDE WITH THE MODERN CONVENIENCES OF THE CITY. THE AXIS IS ON 50 ACRES PROVIDING THE LATEST IN CONTEMPORARY LUXURY INSPIRED BY MODERN ARCHITECTURE AND NATURALLY-OCCURRING TEXTURES AND SHAPES.

### MODERN OASIS.

INSPIRED BY THE UNHINDERED BEAUTY OF THE SCENIC NATURAL LANDSCAPE, THIS NEIGHBORHOOD IS BUILT ON A SERIES OF LEVELS THAT CREATES EXPOSED VIEW WITH THE SENSE OF INFINITY.

We have placed great emphasis on distinguishing each level with a unique variety of hand-picked plants that symbolize our connection with the natural world. From vine trees to sunflowers, our hope is for residents to view this place as one that reflects the tranquility and unifying spirit of the lush countryside. This interactive landscape is unique to the AXIS homeowners, allowing them to start and end each day with an incomparable view charged with the fragrant aromas of nature.