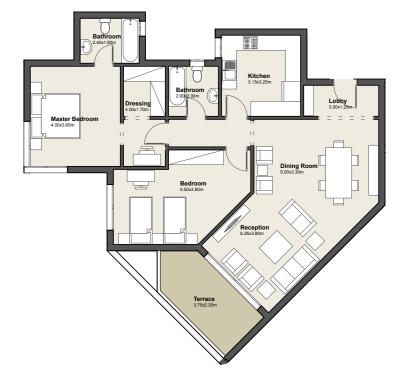

### **GROUND FLOOR**

Apartment No. 02

G

Total Area

| 1. Reception | 7.00m x 3.40m |
|--------------|---------------|
| 2. Dining    | 4.55m x 3.00m |
| 3. Master    | 4.10m x 3.60m |
| Bedroom      |               |
| 4. Master    | 2.65m x 1.60m |
| Bathroom     |               |
| 5. Dressing  | 2.30m x 2.10m |
| 6. Bedroom   | 3.50m x 3.45m |
| 7. Bedroom   | 4.05m x 3.40m |
| 8. Bathroom  | 1.80m x 1.80m |
| 9. Maid's    | 3.05m x 1.80m |
| Room         |               |
|              |               |

**10.** Kitchen 3.15m x 2.75m

**12.**Terrace 5.00m x 1.80m

2.00m x 1.25m

11. Toilet

183.0m<sup>2</sup>

3 BEDROOM APARTMENT

DISCLAIMER: The sales and purchase agreement constitutes all the rights and obligations agreed between the seller and the buyer, the content of this document is hereby considered as "a non-obligatory guiding draft".