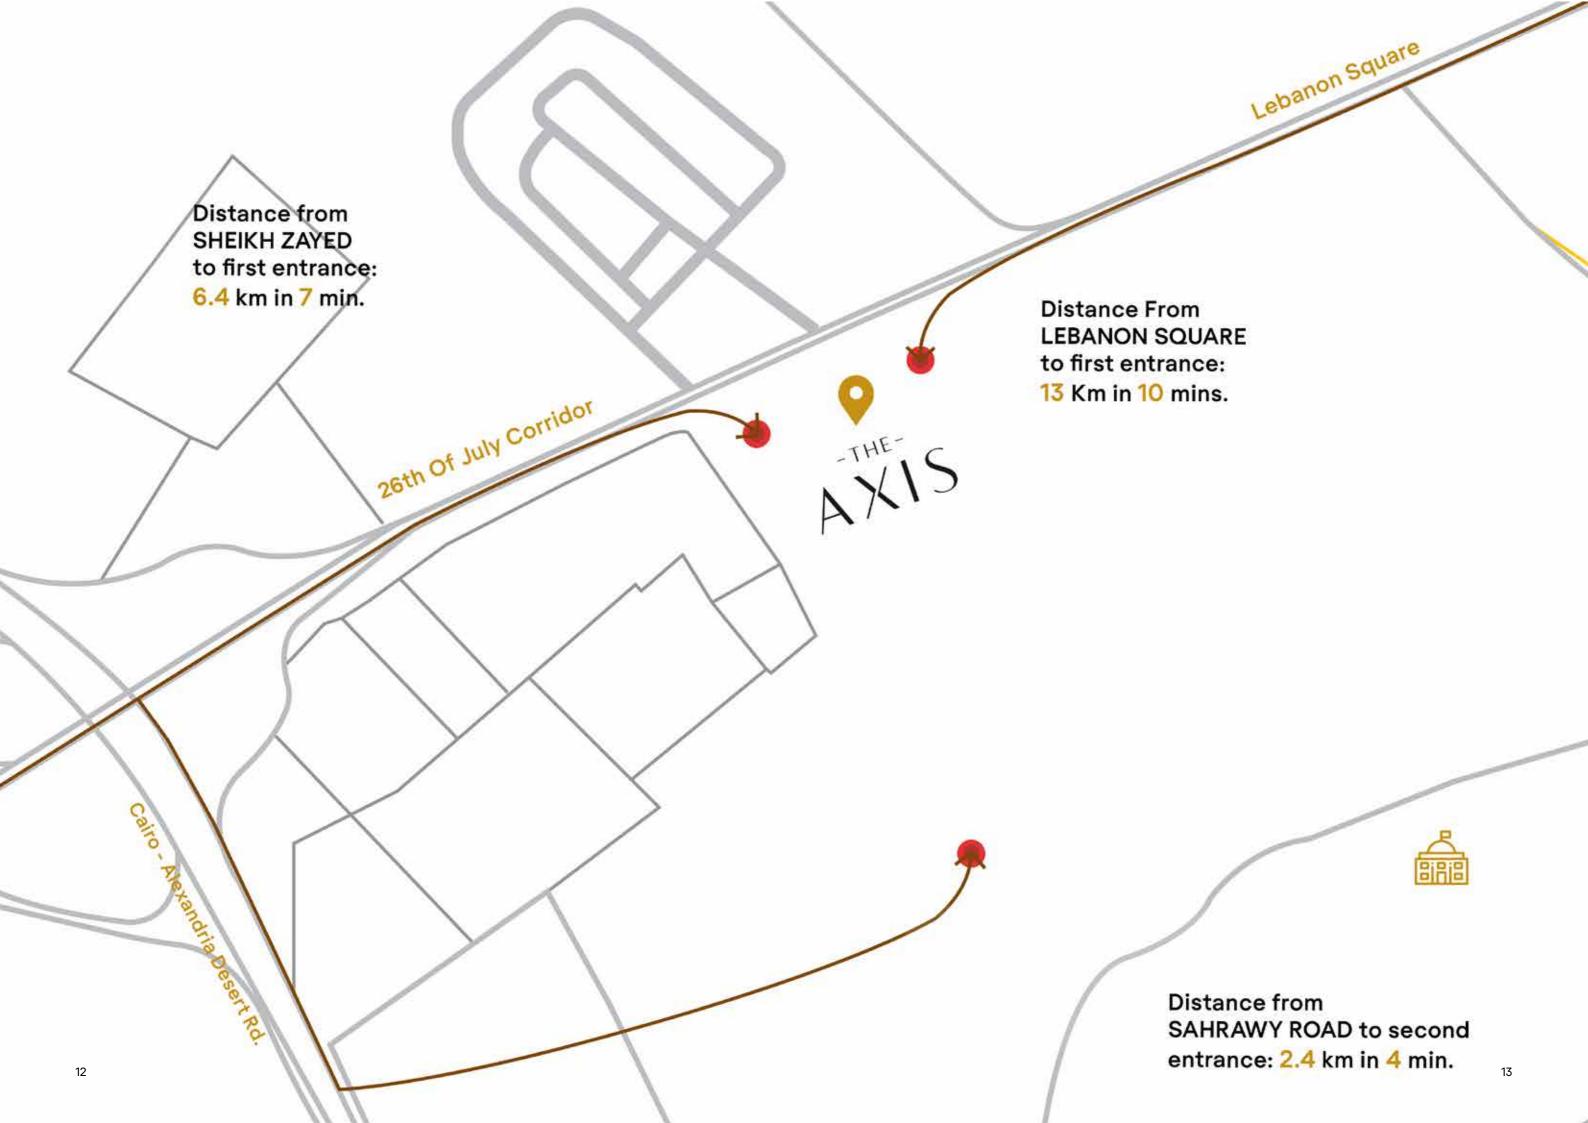

### FIND YOUR HAVEN.

Escape from the chaotic pace of the metropolis to a place surrounded by thick, natural foliage and serene views.

While homeowners remain sheltered from urban hassle, accessibility to and from the AXIS has been assured to afford residents the optimum level of modern convenience. Located at the intersection of Mehwar Road and the Desert Road, seven minutes away from Sheikh Zayed City and 10 minutes away from Lebanon Square.