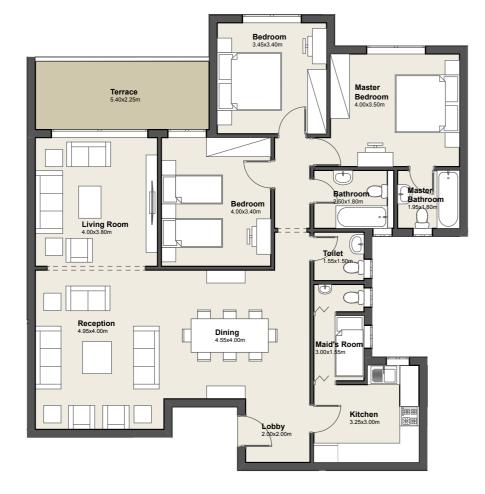

### **GROUND FLOOR**

Apartment No. 04

G

Total Area 191.00m<sup>2</sup>

1. Lobby 2.00m x 2.00m

2. Reception 4.95m x 4.00m

**3.** Dining 4.55m x 4.00m

4. Master 4.00tm x 3.50m Bedroom

**5.** Master 1.95m x 1.80m Bathroom

6. Bedroom 4.00m x 3.40m

**7.** Bedroom 3.45m x 3.40m

8. Maid's 3.00m x 1.55m Room

9. Bathroom 2.50m x 1.80m

**10.**Kitchen 3.25m x 3.00m

**11.** Living 4.00m x 3.80m

Room

**12.** Toilet 1.55m x 1.50m

13. Terrace 5.40 m x 2.25 m

3 BEDROOM APARTMENT

**DISCLAIMER:** The sales and purchase agreement constitutes all the rights and obligations agreed between the seller and the buyer, the content of this document is hereby considered as "a non-obligatory guiding draft".