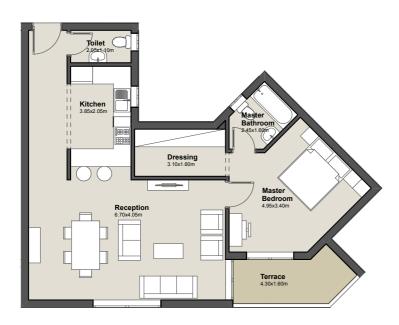

WHERE ALL ROADS LEAD TO.

26

**Community Centers** 

GROUND FLOOR

Apartment No. 01

G

Total Area 94.0m²

1. Reception 6.70m x 4.05m

**2.** Master 4.95 m x 3.40 m

Bedroom

**3.** Master 2.45m x 1.60m

Bathroom

**4.**Dressing 3.10m x 1.60m

**5.**Kitchen 3.85m x 2.05m

**6.**Toilet 2.05m x 1.10m

**7.** Terrace 4.30m x 1.60m

1 BEDROOM APARTMENT

### BUILDING TYPE - 3A