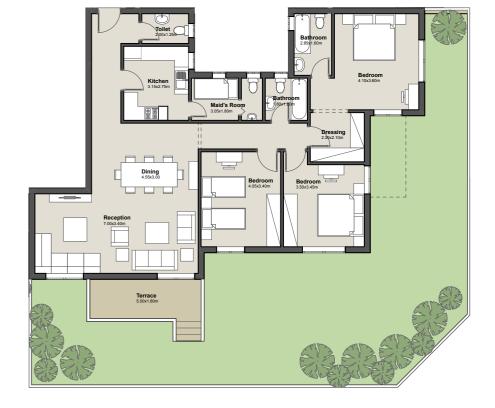

### **GROUND FLOOR**

Apartment No. 02

G

Total Area

| 1. Reception | 7.00m x 3.40m |
|--------------|---------------|
| 2. Dining    | 4.55m x 3.00m |
| 3. Master    | 4.10m x 3.60m |
| Bedroom      |               |
| 4. Master    | 2.65m x 1.60m |
| Bathroom     |               |
| 5. Dressing  | 2.30m x 2.10m |
| 6. Bedroom   | 3.50m x 3.45m |
| 7. Bedroom   | 4.05m x 3.40m |
| 8. Bathroom  | 1.80m x 1.80m |
| 9. Maid's    | 3.05m x 1.80m |
| Room         |               |
|              |               |

**10.** Kitchen 3.15m x 2.75m

**12.**Terrace 5.00m x 1.80m

2.00m x 1.25m

11. Toilet

183.0m<sup>2</sup>

3 BEDROOM APARTMENT

DISCLAIMER: The sales and purchase agreement constitutes all the rights and obligations agreed between the seller and the buyer, the content of this document is hereby considered as "a non-obligatory guiding draft".