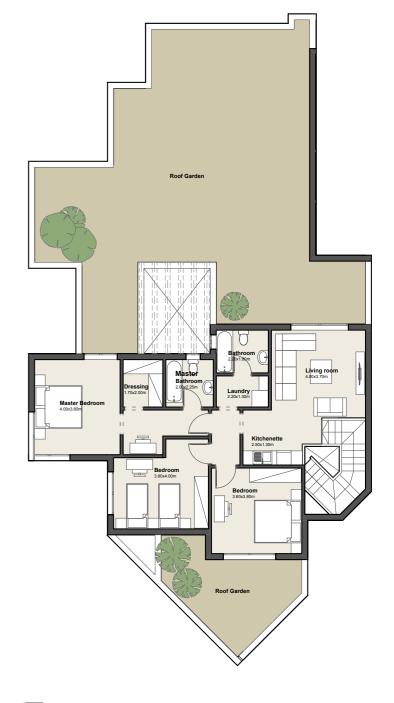

THIRD FLOOR
PENTHOUSE LOWER LEVEL
Apartment No. 14

3

Total Area 277m² Lower Level Area 149m²

1. Reception 7.75m x 4.05m

2. Master 3.70m x 3.60m Bedroom

3. Master 2.20m x 1.80m Bathroom

**4.**Living 3.40m x3.10m

5. Maid's 2.45m x 2.30m

Room

8. Terrace

Room

6. Kitchen 3.00m x 2.80m7. Toilet 2.80m x 1.10m

5.00m x 2.40m

Master Batroom
3-704.3 don

Nature Batroom
3-704.3 don

Reception
7-734.4 don

Reception
5-704.4 don

Reception
7-734.4 don

BUILDING TYPE - 3B

THIRD FLOOR
PENTHOUSE UPPER LEVEL
Apartment No. 14

3

Total Area 277m²
Upper Level Area 128m²

1. Master 3.80m x 3.60m Bedroom

2. Master 2.20m x 1.80m Bathroom

**3.** Dressing 3.60m x 1.40m

4. Bedroom 5.00m x 3.40m

**5.** Bedroom 3.95m x 3.45m

6. Bathroom 2.00m x 2.00m

**7.** Kitchen 2.10m x 2.10m

**8.** Living 5.35m x 3.25m Room

9. Laundry 2.00m x 2.00m

4 BEDROOM APARTMENT

**DISCLAIMER:** The sales and purchase agreement constitutes all the rights and obligations agreed between the seller and the buyer, the content of this document is hereby considered as "a non-obligatory guiding draft".