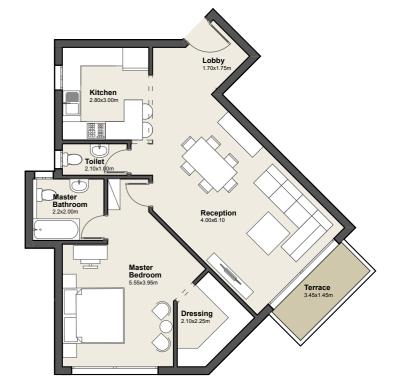

#### FIRST FLOOR

Apartment No. 07

1

| Total Area  | 89.0m <sup>2</sup> |
|-------------|--------------------|
| 1. Lobby    | 1.70m x1.75m       |
| 2.Reception | 4.00m x 6.10m      |
| 3. Master   | 5.55m x 3.95m      |
| Bedroom     |                    |
| 4. Master   | 2.2m x2.00m        |
| Bathroom    |                    |
| 5. Dressing | 2.10m x2.25m       |
| 6. Toilet   | 2.10m x1.00m       |
| 7. Kitchen  | 2.80m x 3.00m      |
| 8. Terrace  | 3.45m x 1.45m      |