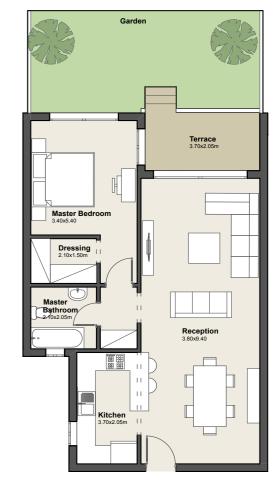

WHERE ALL ROADS LEAD TO.

26

**Community Centers** 

GROUND FLOOR

Apartment No. 01

G

Total Area 94.0m²

1. Reception 6.70m x 4.05m

**2.** Master 4.95 m x 3.40 m

Bedroom

**3.** Master 2.45m x 1.60m

Bathroom

**4.**Dressing 3.10m x 1.60m

**5.**Kitchen 3.85m x 2.05m

**6.**Toilet 2.05m x 1.10m

**7.** Terrace 4.30m x 1.60m

1 BEDROOM APARTMENT