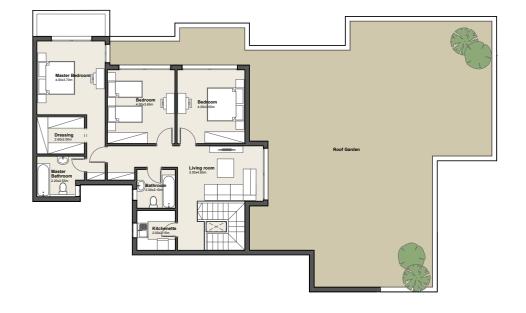

THIRD FLOOR
PENTHOUSE LOWER LEVEL
Apartment No. 14

3

Total Area 277m² Lower Level Area 149m²

1. Reception 7.75m x 4.05m

2. Master 3.70m x 3.60m Bedroom

3. Master 2.20m x 1.80m Bathroom

**4.**Living 3.40m x3.10m

5. Maid's 2.45m x 2.30m

Room

8. Terrace

Room

6. Kitchen 3.00m x 2.80m7. Toilet 2.80m x 1.10m

5.00m x 2.40m

Master Batroom
3-704.3 don

Nature Batroom
3-704.3 don

Reception
7-734.4 don

Reception
5-704.4 don

Reception
7-734.4 don

BUILDING TYPE - 3B

THIRD FLOOR
PENTHOUSE UPPER LEVEL
Apartment No. 14

3

Total Area 277m²
Upper Level Area 128m²

1. Master 3.80m x 3.60m Bedroom

2. Master 2.20m x 1.80m Bathroom

**3.** Dressing 3.60m x 1.40m

4. Bedroom 5.00m x 3.40m

**5.** Bedroom 3.95m x 3.45m

6. Bathroom 2.00m x 2.00m

**7.** Kitchen 2.10m x 2.10m

**8.** Living 5.35m x 3.25m Room

9. Laundry 2.00m x 2.00m

4 BEDROOM APARTMENT

**DISCLAIMER:** The sales and purchase agreement constitutes all the rights and obligations agreed between the seller and the buyer, the content of this document is hereby considered as "a non-obligatory guiding draft".