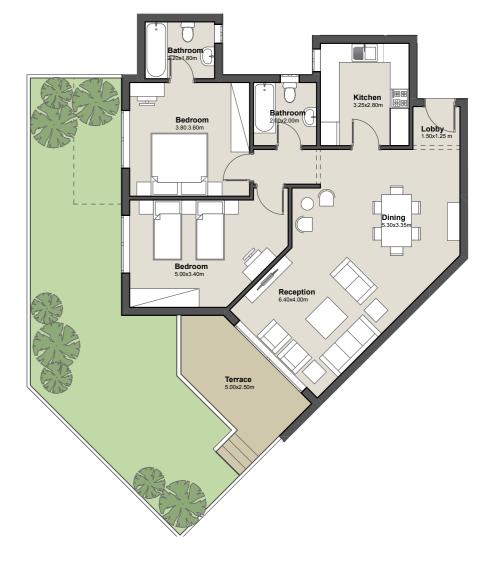

### **GROUND FLOOR**

Apartment No. 02

G

Total Area 134m²

1. Lobby 1.50m x 1.25m

2. Reception 6.40m x 4.00m

**3.** Dining 5.30m x 3.35m

**4.** Master 3.80m x 3.60m Bedroom

5. Master 2.20m x 1.80m Bathroom

**6.** Bedroom 5.00m x 3.40m

7. Bathroom 2.00m x 2.00m

8. Kitchen 3.25m x 2.80m

9. Terrace 5.00m x 2.50m

2 BEDROOM APARTMENT

**DISCLAIMER**: The sales and purchase agreement constitutes all the rights and obligations agreed between the seller and the buyer, the content of this document is hereby considered as "a non-obligatory guiding draft".