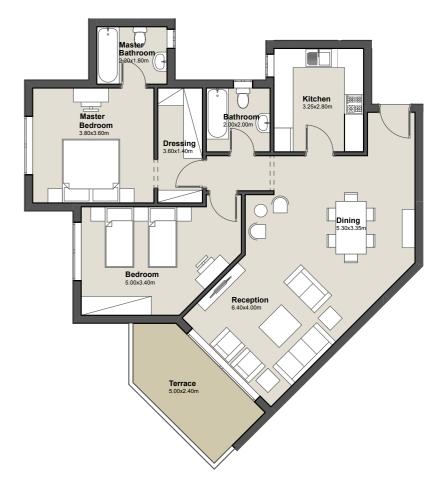

### **GROUND FLOOR**

Apartment No. 02

G

Total Area 134m²

1. Lobby 1.50m x 1.25m

2. Reception 6.40m x 4.00m

**3.** Dining 5.30m x 3.35m

**4.** Master 3.80m x 3.60m Bedroom

5. Master 2.20m x 1.80m Bathroom

**6.** Bedroom 5.00m x 3.40m

7. Bathroom 2.00m x 2.00m

8. Kitchen 3.25m x 2.80m

9. Terrace 5.00m x 2.50m

2 BEDROOM APARTMENT

**DISCLAIMER**: The sales and purchase agreement constitutes all the rights and obligations agreed between the seller and the buyer, the content of this document is hereby considered as "a non-obligatory guiding draft".