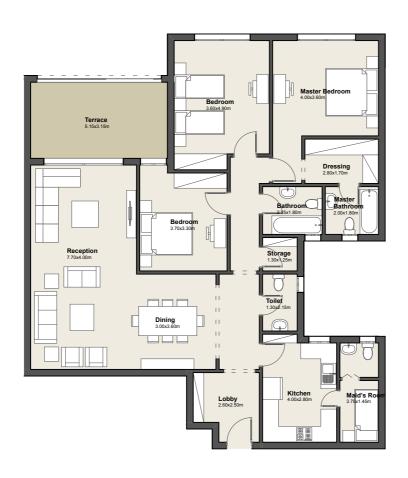

### GROUND FLOOR

Apartment No. 03

G

| Total Area   | 189.00m²      |
|--------------|---------------|
| 1. Lobby     | 2.10m x 1.30m |
| 2. Reception | 7.95m x 4.20m |
| 3. Dining    | 4.45m x 3.95m |
| 4.Master     | 4.00m x 3.60m |
| Bedroom      |               |
| 5. Master    | 2.20m x 1.90m |
| Bathroom     |               |
| 6.Dressing   | 2.65m x 1.65m |
| 7. Bedroom   | 4.40m x 3.40m |
| 8. Bedroom   | 5.45m x 3.65m |
| 9.Bathroom   | 2.00m x 1.90m |
| 10.Kitchen   | 3.15m x 3.00m |
| 11. Toilet   | 1.90m x 1.00m |
| 12. Terrace  | 4.45m x 1.90m |

3 BEDROOM APARTMENT

DISCLAIMER: The sales and purchase agreement constitutes all the rights and obligations agreed between the seller and the buyer, the content of this document is hereby considered as "a non-obligatory guiding draft".