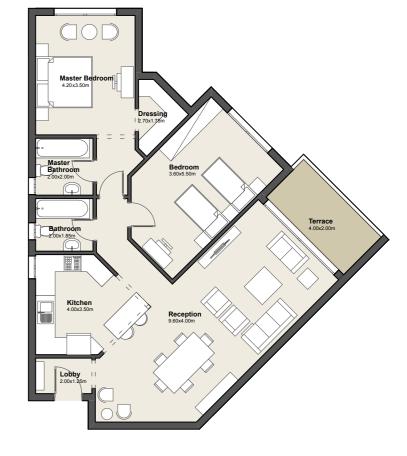

### GROUND FLOOR

Apartment No. 03

G

| Total Area   | 189.00m²      |
|--------------|---------------|
| 1. Lobby     | 2.10m x 1.30m |
| 2. Reception | 7.95m x 4.20m |
| 3. Dining    | 4.45m x 3.95m |
| 4.Master     | 4.00m x 3.60m |
| Bedroom      |               |
| 5. Master    | 2.20m x 1.90m |
| Bathroom     |               |
| 6.Dressing   | 2.65m x 1.65m |
| 7. Bedroom   | 4.40m x 3.40m |
| 8. Bedroom   | 5.45m x 3.65m |
| 9.Bathroom   | 2.00m x 1.90m |
| 10.Kitchen   | 3.15m x 3.00m |
| 11. Toilet   | 1.90m x 1.00m |
| 12. Terrace  | 4.45m x 1.90m |

3 BEDROOM APARTMENT

DISCLAIMER: The sales and purchase agreement constitutes all the rights and obligations agreed between the seller and the buyer, the content of this document is hereby considered as "a non-obligatory guiding draft".