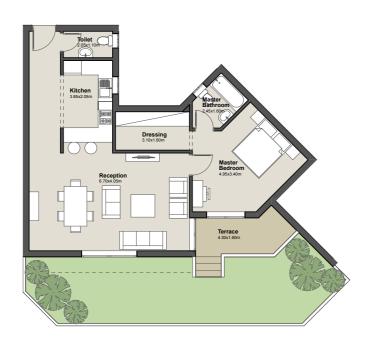

WHERE ALL ROADS LEAD TO.

26

**Community Centers** 

GROUND FLOOR

Apartment No. 01

G

Total Area 94.0m²

1. Reception 6.70m x 4.05m

**2.** Master 4.95 m x 3.40 m

Bedroom

**3.** Master 2.45m x 1.60m

Bathroom

**4.**Dressing 3.10m x 1.60m

**5.**Kitchen 3.85m x 2.05m

**6.**Toilet 2.05m x 1.10m

**7.** Terrace 4.30m x 1.60m

1 BEDROOM APARTMENT