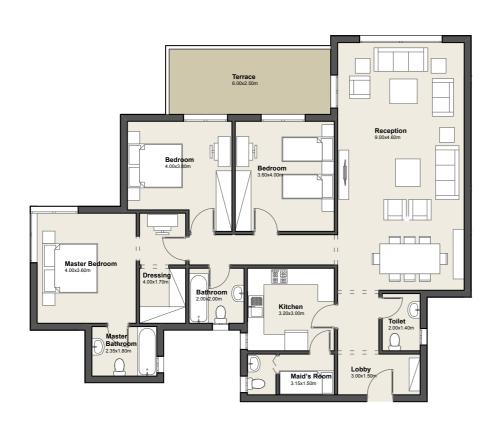

### GROUND FLOOR

Apartment No. 03

G

| Total Area   | 189.00m²      |
|--------------|---------------|
| 1. Lobby     | 2.10m x 1.30m |
| 2. Reception | 7.95m x 4.20m |
| 3. Dining    | 4.45m x 3.95m |
| 4.Master     | 4.00m x 3.60m |
| Bedroom      |               |
| 5. Master    | 2.20m x 1.90m |
| Bathroom     |               |
| 6.Dressing   | 2.65m x 1.65m |
| 7. Bedroom   | 4.40m x 3.40m |
| 8. Bedroom   | 5.45m x 3.65m |
| 9.Bathroom   | 2.00m x 1.90m |
| 10.Kitchen   | 3.15m x 3.00m |
| 11. Toilet   | 1.90m x 1.00m |
| 12. Terrace  | 4.45m x 1.90m |

3 BEDROOM APARTMENT

DISCLAIMER: The sales and purchase agreement constitutes all the rights and obligations agreed between the seller and the buyer, the content of this document is hereby considered as "a non-obligatory guiding draft".