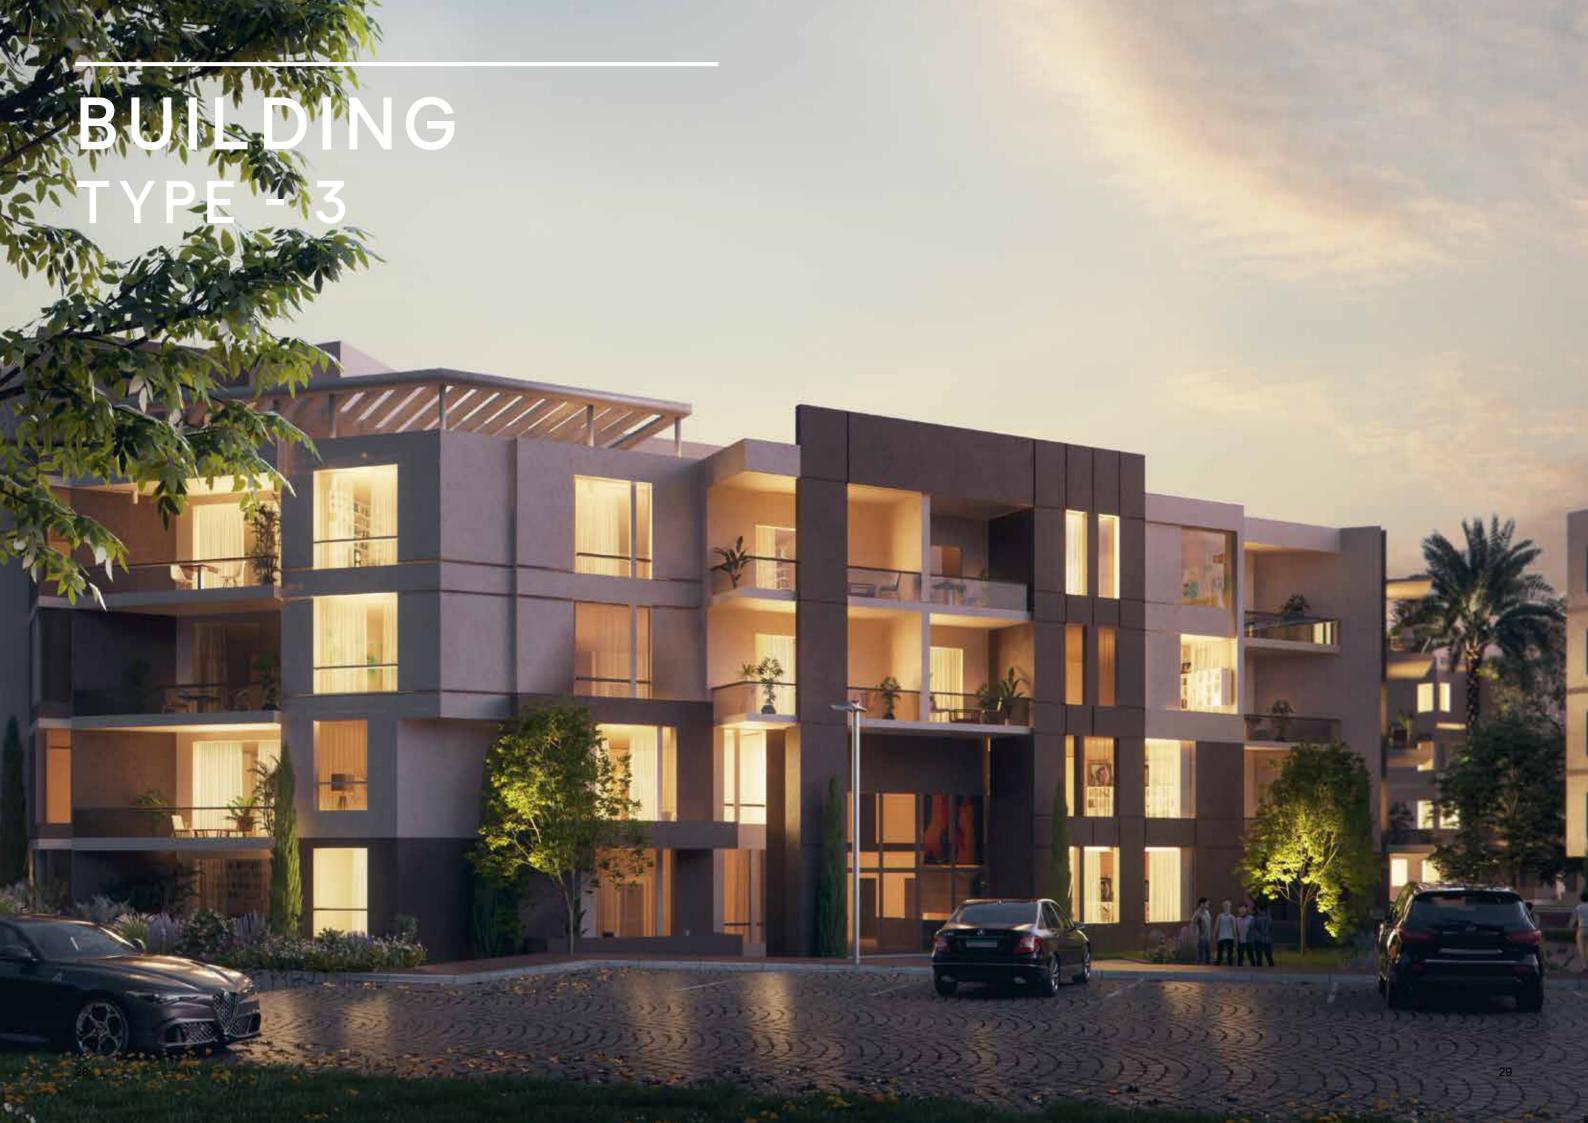

### BUILDING TYPE - 3A

### BUILDING TYPE - 3

Total Area 188.00m²

1. Lobby 1.30m x 2.10m

2. Reception 7.95m x 4.20m

**3.** Dining 4.45m x 3.95m

4. Master 4.00m x 3.60m Bedroom

5. Master 2.20m x 1.90m

Bathroom