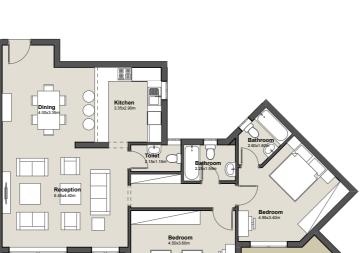

### **GROUND FLOOR**

Apartment No. 02

G

Total Area

| 1. Reception | 7.00m x 3.40m |
|--------------|---------------|
| 2. Dining    | 4.55m x 3.00m |
| 3. Master    | 4.10m x 3.60m |
| Bedroom      |               |
| 4. Master    | 2.65m x 1.60m |
| Bathroom     |               |
| 5. Dressing  | 2.30m x 2.10m |
| 6. Bedroom   | 3.50m x 3.45m |
| 7. Bedroom   | 4.05m x 3.40m |
| 8. Bathroom  | 1.80m x 1.80m |
| 9. Maid's    | 3.05m x 1.80m |
| Room         |               |
|              |               |

**10.** Kitchen 3.15m x 2.75m

**12.**Terrace 5.00m x 1.80m

2.00m x 1.25m

11. Toilet

183.0m<sup>2</sup>

3 BEDROOM APARTMENT

DISCLAIMER: The sales and purchase agreement constitutes all the rights and obligations agreed between the seller and the buyer, the content of this document is hereby considered as "a non-obligatory guiding draft".