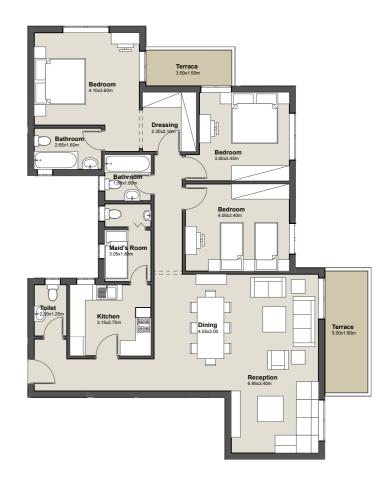

### **GROUND FLOOR**

Apartment No. 02

G

Total Area

| 1. Reception | 7.00m x 3.40m |
|--------------|---------------|
| 2. Dining    | 4.55m x 3.00m |
| 3. Master    | 4.10m x 3.60m |
| Bedroom      |               |
| 4. Master    | 2.65m x 1.60m |
| Bathroom     |               |
| 5. Dressing  | 2.30m x 2.10m |
| 6. Bedroom   | 3.50m x 3.45m |
| 7. Bedroom   | 4.05m x 3.40m |
| 8. Bathroom  | 1.80m x 1.80m |
| 9. Maid's    | 3.05m x 1.80m |
| Room         |               |
|              |               |

**10.** Kitchen 3.15m x 2.75m

**12.**Terrace 5.00m x 1.80m

2.00m x 1.25m

11. Toilet

183.0m<sup>2</sup>

3 BEDROOM APARTMENT

DISCLAIMER: The sales and purchase agreement constitutes all the rights and obligations agreed between the seller and the buyer, the content of this document is hereby considered as "a non-obligatory guiding draft".