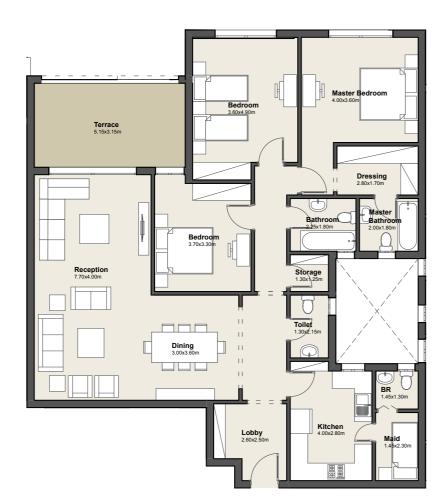

### **GROUND FLOOR**

Apartment No. 02

G

Total Area

| 1. Reception | 7.00m x 3.40m |
|--------------|---------------|
| 2. Dining    | 4.55m x 3.00m |
| 3. Master    | 4.10m x 3.60m |
| Bedroom      |               |
| 4. Master    | 2.65m x 1.60m |
| Bathroom     |               |
| 5. Dressing  | 2.30m x 2.10m |
| 6. Bedroom   | 3.50m x 3.45m |
| 7. Bedroom   | 4.05m x 3.40m |
| 8. Bathroom  | 1.80m x 1.80m |
| 9. Maid's    | 3.05m x 1.80m |
| Room         |               |
|              |               |

**10.** Kitchen 3.15m x 2.75m

**12.**Terrace 5.00m x 1.80m

2.00m x 1.25m

11. Toilet

183.0m<sup>2</sup>

3 BEDROOM APARTMENT

DISCLAIMER: The sales and purchase agreement constitutes all the rights and obligations agreed between the seller and the buyer, the content of this document is hereby considered as "a non-obligatory guiding draft".