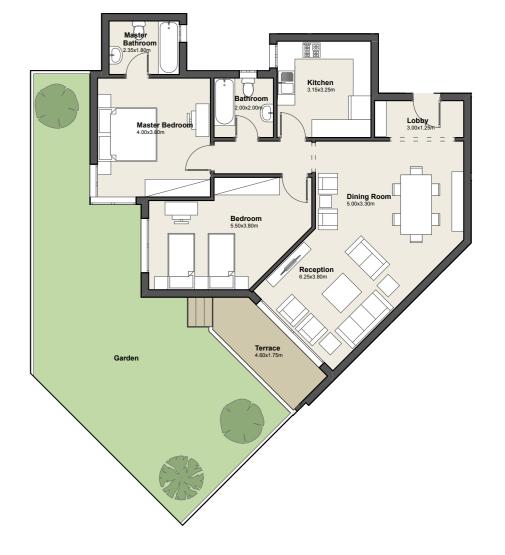

### **GROUND FLOOR**

Apartment No. 02

G

Total Area 134m²

1. Lobby 1.50m x 1.25m

2. Reception 6.40m x 4.00m

**3.** Dining 5.30m x 3.35m

**4.** Master 3.80m x 3.60m Bedroom

5. Master 2.20m x 1.80m Bathroom

**6.** Bedroom 5.00m x 3.40m

7. Bathroom 2.00m x 2.00m

8. Kitchen 3.25m x 2.80m

9. Terrace 5.00m x 2.50m

2 BEDROOM APARTMENT

**DISCLAIMER**: The sales and purchase agreement constitutes all the rights and obligations agreed between the seller and the buyer, the content of this document is hereby considered as "a non-obligatory guiding draft".