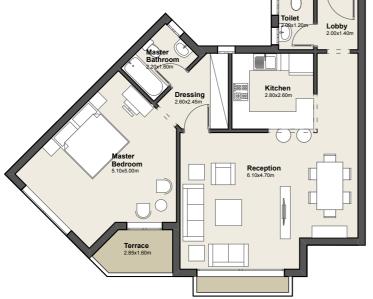

WHERE ALL ROADS LEAD TO.

26

**Community Centers** 

GROUND FLOOR

Apartment No. 01

G

Total Area 94.0m²

1. Reception 6.70m x 4.05m

**2.** Master 4.95 m x 3.40 m

Bedroom

**3.** Master 2.45m x 1.60m

Bathroom

**4.**Dressing 3.10m x 1.60m

**5.**Kitchen 3.85m x 2.05m

**6.**Toilet 2.05m x 1.10m

**7.** Terrace 4.30m x 1.60m

1 BEDROOM APARTMENT

### BUILDING TYPE - 3A