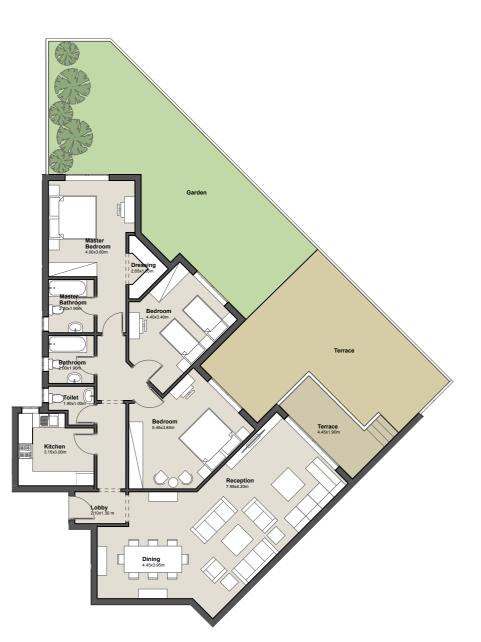

WHERE ALL ROADS LEAD TO.

26

**Community Centers** 

GROUND FLOOR

Apartment No. 01

G

Total Area 94.0m²

1. Reception 6.70m x 4.05m

**2.** Master 4.95 m x 3.40 m

Bedroom

**3.** Master 2.45m x 1.60m

Bathroom

**4.**Dressing 3.10m x 1.60m

**5.**Kitchen 3.85m x 2.05m

**6.**Toilet 2.05m x 1.10m

**7.** Terrace 4.30m x 1.60m

1 BEDROOM APARTMENT