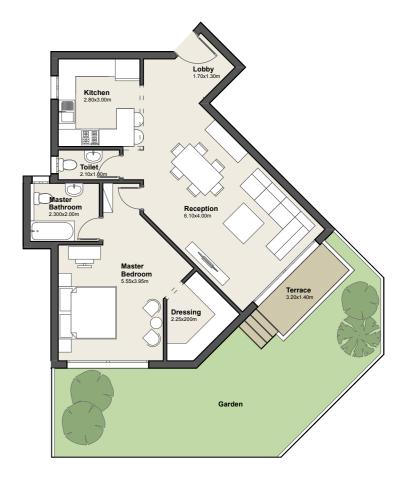

### **GROUND FLOOR**

Apartment No. 02

G

Total Area 91.0m<sup>2</sup>

1. Lobby 1.70m x1.30m

2. Reception 6.10m x 4.00m

3. Master 5.55m x 3.95m
Bedroom

4. Master 2.300m x2.00m Bathroom

**5.** Dressing 2.25m x2.00m

**6.** Toilet 2.10m x 1.00m

**7.** Kitchen 2.80m x 3.00m

8. Terrace 3.20m x 1.40m

1 BEDROOM APARTMENT

**DISCLAIMER:** The sales and purchase agreement constitutes all the rights and obligations agreed between the seller and the buyer, the content of this document is hereby considered as "a non-obligatory guiding draft".