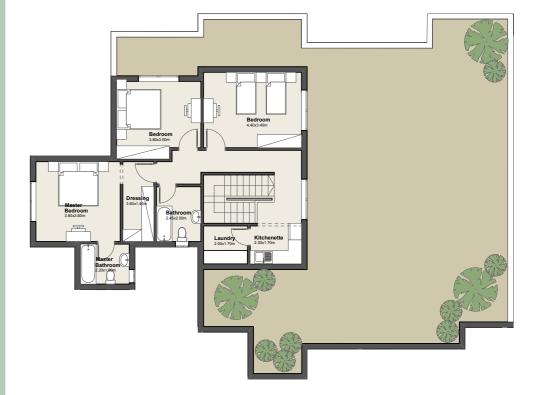

THIRD FLOOR
PENTHOUSE LOWER LEVEL
Apartment No. 14

3

Total Area 277m² Lower Level Area 149m²

1. Reception 7.75m x 4.05m

2. Master 3.70m x 3.60m Bedroom

3. Master 2.20m x 1.80m Bathroom

**4.**Living 3.40m x3.10m

5. Maid's 2.45m x 2.30m

Room

8. Terrace

Room

6. Kitchen 3.00m x 2.80m7. Toilet 2.80m x 1.10m

5.00m x 2.40m

Master Batroom
3-704.3 don

Nature Batroom
3-704.3 don

Reception
7-734.4 don

Reception
5-704.4 don

Reception
7-734.4 don

BUILDING TYPE - 3B

THIRD FLOOR
PENTHOUSE UPPER LEVEL
Apartment No. 14

3

Total Area 277m²
Upper Level Area 128m²

1. Master 3.80m x 3.60m Bedroom

2. Master 2.20m x 1.80m Bathroom

**3.** Dressing 3.60m x 1.40m

4. Bedroom 5.00m x 3.40m

**5.** Bedroom 3.95m x 3.45m

6. Bathroom 2.00m x 2.00m

**7.** Kitchen 2.10m x 2.10m

**8.** Living 5.35m x 3.25m Room

9. Laundry 2.00m x 2.00m

4 BEDROOM APARTMENT

**DISCLAIMER:** The sales and purchase agreement constitutes all the rights and obligations agreed between the seller and the buyer, the content of this document is hereby considered as "a non-obligatory guiding draft".