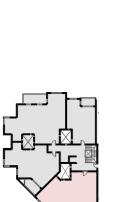

### **GROUND FLOOR**

Apartment No. 02

G

Total Area

| 1. Reception | 7.00m x 3.40m |
|--------------|---------------|
| 2. Dining    | 4.55m x 3.00m |
| 3. Master    | 4.10m x 3.60m |
| Bedroom      |               |
| 4. Master    | 2.65m x 1.60m |
| Bathroom     |               |
| 5. Dressing  | 2.30m x 2.10m |
| 6. Bedroom   | 3.50m x 3.45m |
| 7. Bedroom   | 4.05m x 3.40m |
| 8. Bathroom  | 1.80m x 1.80m |
| 9. Maid's    | 3.05m x 1.80m |
| Room         |               |
|              |               |

**10.** Kitchen 3.15m x 2.75m

**12.**Terrace 5.00m x 1.80m

2.00m x 1.25m

11. Toilet

183.0m<sup>2</sup>

3 BEDROOM APARTMENT

DISCLAIMER: The sales and purchase agreement constitutes all the rights and obligations agreed between the seller and the buyer, the content of this document is hereby considered as "a non-obligatory guiding draft".