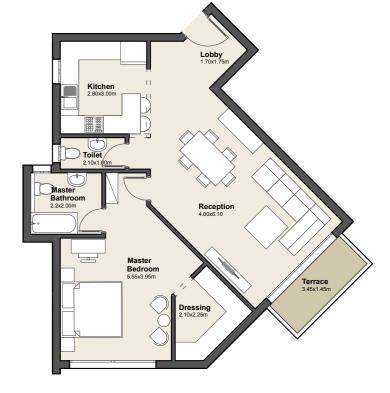

#### FIRST FLOOR

Apartment No. 07

1

| Total Area  | 89.0m <sup>2</sup> |
|-------------|--------------------|
| 1. Lobby    | 1.70m x1.75m       |
| 2.Reception | 4.00m x 6.10m      |
| 3. Master   | 5.55m x 3.95m      |
| Bedroom     |                    |
| 4. Master   | 2.2m x2.00m        |
| Bathroom    |                    |
| 5. Dressing | 2.10m x2.25m       |
| 6. Toilet   | 2.10m x1.00m       |
| 7. Kitchen  | 2.80m x 3.00m      |
| 8. Terrace  | 3.45m x 1.45m      |