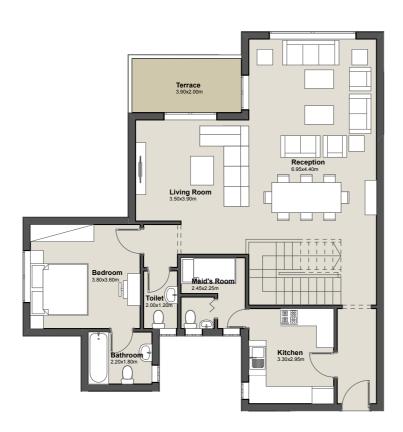

WHERE ALL ROADS LEAD TO.

26

**Community Centers** 

GROUND FLOOR

Apartment No. 01

G

Total Area 94.0m²

1. Reception 6.70m x 4.05m

**2.** Master 4.95 m x 3.40 m

Bedroom

**3.** Master 2.45m x 1.60m

Bathroom

**4.**Dressing 3.10m x 1.60m

**5.**Kitchen 3.85m x 2.05m

**6.**Toilet 2.05m x 1.10m

**7.** Terrace 4.30m x 1.60m

1 BEDROOM APARTMENT