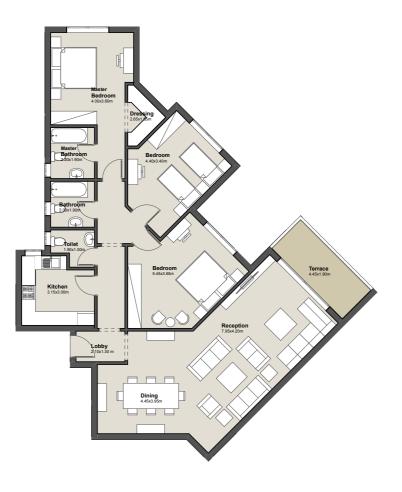

### GROUND FLOOR

Apartment No. 03

G

| Total Area   | 189.00m²      |
|--------------|---------------|
| 1. Lobby     | 2.10m x 1.30m |
| 2. Reception | 7.95m x 4.20m |
| 3. Dining    | 4.45m x 3.95m |
| 4.Master     | 4.00m x 3.60m |
| Bedroom      |               |
| 5. Master    | 2.20m x 1.90m |
| Bathroom     |               |
| 6.Dressing   | 2.65m x 1.65m |
| 7. Bedroom   | 4.40m x 3.40m |
| 8. Bedroom   | 5.45m x 3.65m |
| 9.Bathroom   | 2.00m x 1.90m |
| 10.Kitchen   | 3.15m x 3.00m |
| 11. Toilet   | 1.90m x 1.00m |
| 12. Terrace  | 4.45m x 1.90m |

3 BEDROOM APARTMENT

DISCLAIMER: The sales and purchase agreement constitutes all the rights and obligations agreed between the seller and the buyer, the content of this document is hereby considered as "a non-obligatory guiding draft".