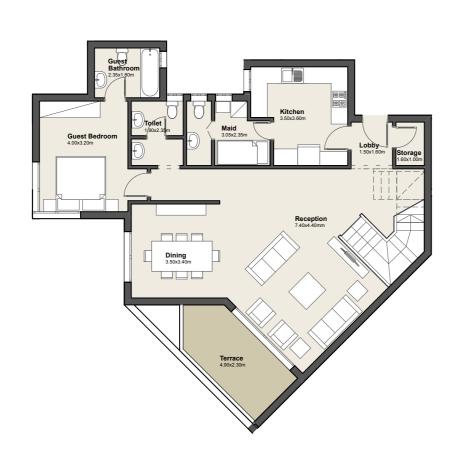

THIRD FLOOR PENTHOUSE 1 -LOWER LEVEL Apartment No. 14

289m² Total Area Lower Level Area 152.15m<sup>2</sup>

1. Lobby 1.50m x1.60m

2. Reception 7.40m x 5.85m **3.**Dining 3.50m x3.40m

4.Guest 4.00m x 3.20m

Bedroom

2.35m x1.80m 5.Guest

Bathroom

6. Toilet 1.90m x2.35m

3.50m x3.60m 7. Kitchen

3.75m x 2.30m 8. Terrace

9. Maid's 2.35m x3.05m

Room

**10.** Storage 1.60m x1.00m

DISCLAIMER: The sales and purchase agreement constitutes all the rights and obligations agreed between the seller and the buyer, the content of this document is hereby considered as "a non-obligatory guiding draft".