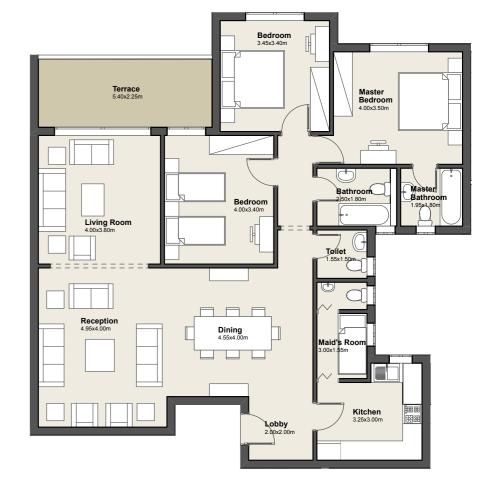

SECOND FLOOR

Apartment No. 09

149.0m<sup>2</sup> Total Area

1. Reception 5.40m x 4.60m

2. Dining 4.15m x3.45m

**3.** Master 5.10m x 4.35m Bedroom

4. Master 2.20m x 1.80m Bathroom

**5**. Dressing 2.45m x1.50m

6. Bedroom 4.00m x3.35m

7. Kitchen 3.10m x 2.90m

8. Bathroom 2.60m x 2.05m

3.00m x 1.50m 9. Toilet

**10.** Terrace 4.95m x 2.00m

DISCLAIMER: The sales and purchase agreement constitutes all the rights and obligations agreed between the seller and the buyer, the content of this document is hereby considered as "a non-obligatory guiding draft".

### BUILDING TYPE - 3B

2 BEDROOM APARTMENT