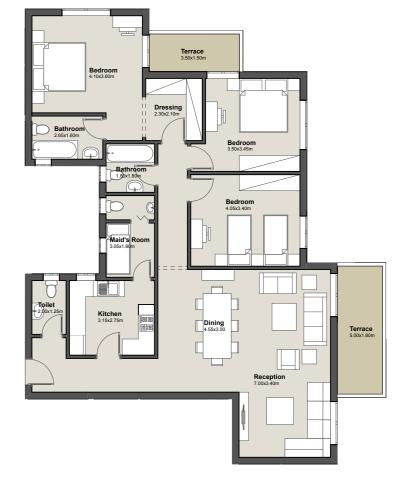

### **GROUND FLOOR**

Apartment No. 02

G

Total Area

| 1. Reception | 7.00m x 3.40m |
|--------------|---------------|
| 2. Dining    | 4.55m x 3.00m |
| 3. Master    | 4.10m x 3.60m |
| Bedroom      |               |
| 4. Master    | 2.65m x 1.60m |
| Bathroom     |               |
| 5. Dressing  | 2.30m x 2.10m |
| 6. Bedroom   | 3.50m x 3.45m |
| 7. Bedroom   | 4.05m x 3.40m |
| 8. Bathroom  | 1.80m x 1.80m |
| 9. Maid's    | 3.05m x 1.80m |
| Room         |               |
|              |               |

**10.** Kitchen 3.15m x 2.75m

**12.**Terrace 5.00m x 1.80m

2.00m x 1.25m

11. Toilet

183.0m<sup>2</sup>

3 BEDROOM APARTMENT

DISCLAIMER: The sales and purchase agreement constitutes all the rights and obligations agreed between the seller and the buyer, the content of this document is hereby considered as "a non-obligatory guiding draft".