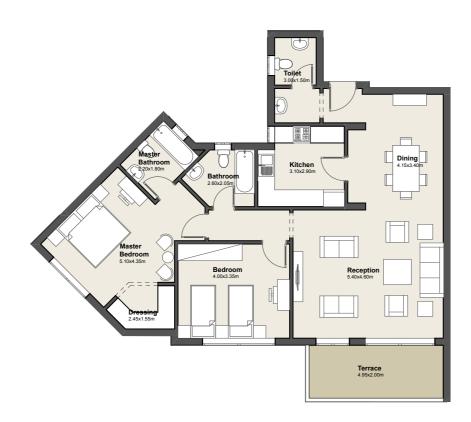

SECOND FLOOR

Apartment No. 09

149.0m<sup>2</sup> Total Area

1. Reception 5.40m x 4.60m

2. Dining 4.15m x3.45m

**3.** Master 5.10m x 4.35m Bedroom

4. Master 2.20m x 1.80m Bathroom

**5**. Dressing 2.45m x1.50m

6. Bedroom 4.00m x3.35m

7. Kitchen 3.10m x 2.90m

8. Bathroom 2.60m x 2.05m

3.00m x 1.50m 9. Toilet

**10.** Terrace 4.95m x 2.00m

DISCLAIMER: The sales and purchase agreement constitutes all the rights and obligations agreed between the seller and the buyer, the content of this document is hereby considered as "a non-obligatory guiding draft".