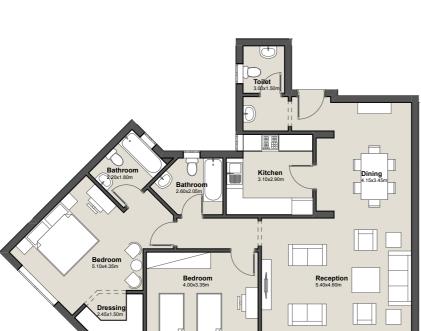

SECOND FLOOR

Apartment No. 09

149.0m<sup>2</sup> Total Area

1. Reception 5.40m x 4.60m

2. Dining 4.15m x3.45m

**3.** Master 5.10m x 4.35m Bedroom

4. Master 2.20m x 1.80m Bathroom

**5**. Dressing 2.45m x1.50m

6. Bedroom 4.00m x3.35m

7. Kitchen 3.10m x 2.90m

8. Bathroom 2.60m x 2.05m

3.00m x 1.50m 9. Toilet

**10.** Terrace 4.95m x 2.00m

DISCLAIMER: The sales and purchase agreement constitutes all the rights and obligations agreed between the seller and the buyer, the content of this document is hereby considered as "a non-obligatory guiding draft".

### BUILDING TYPE - 3B

2 BEDROOM APARTMENT