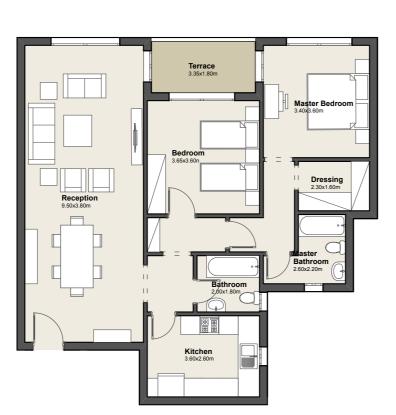

### **GROUND FLOOR**

Apartment No. 02

G

Total Area

| 1. Reception | 7.00m x 3.40m |
|--------------|---------------|
| 2. Dining    | 4.55m x 3.00m |
| 3. Master    | 4.10m x 3.60m |
| Bedroom      |               |
| 4. Master    | 2.65m x 1.60m |
| Bathroom     |               |
| 5. Dressing  | 2.30m x 2.10m |
| 6. Bedroom   | 3.50m x 3.45m |
| 7. Bedroom   | 4.05m x 3.40m |
| 8. Bathroom  | 1.80m x 1.80m |
| 9. Maid's    | 3.05m x 1.80m |
| Room         |               |
|              |               |

**10.** Kitchen 3.15m x 2.75m

**12.**Terrace 5.00m x 1.80m

2.00m x 1.25m

11. Toilet

183.0m<sup>2</sup>

3 BEDROOM APARTMENT

DISCLAIMER: The sales and purchase agreement constitutes all the rights and obligations agreed between the seller and the buyer, the content of this document is hereby considered as "a non-obligatory guiding draft".